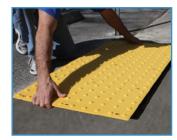

#### Installation

Fast, easy installation with included adhesive and anchor system.
Apply adhesive to scored areas on back, place in desired location and install anchors