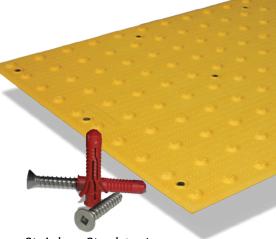

AlertTile®'s exclusive design incorporates a thin, slightly flexible profile with a perimeter beveled edge to provide a safe pedestrian transition.

Stainless Steel Anchors

#### **Features**

- Semi-rigid composition 30,000 psi strength yet flexible enough to conform to ramp irregularities
- Premium UV Treatment— ensures long term color retention
- Proven Anchoring System premium adhesive and HILTI HUD-1 anchors with stainless steel screws
- Perimeter Beveled Edges for safe pedestrian transition
- **AlertTile Universal** uses patented Penetrator anchors for cast in place applications, allows distributors ability to stock single tile for surface and cast in place installations

#### Installation

Fast, easy installation with included adhesive and anchor system.
Apply adhesive to scored areas on back, place in desired location and install anchors